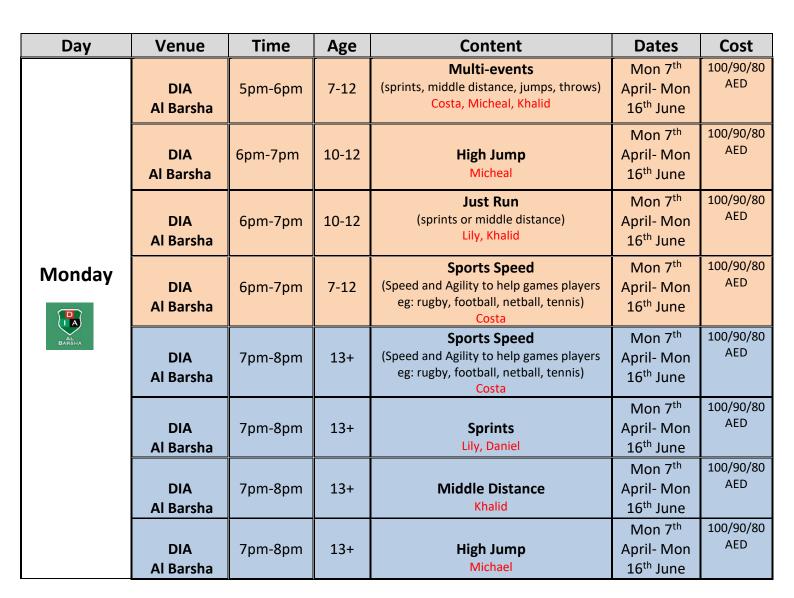

| Day          | Venue            | Time              | Age    | Content                                                                           | Dates                                                         | Cost                          |
|--------------|------------------|-------------------|--------|-----------------------------------------------------------------------------------|---------------------------------------------------------------|-------------------------------|
| A MAR        | Barsha Park      | 8.15am-<br>9.15am | Adults | Ultimate Mums Run<br>(Interval Running session)<br>Micheal                        | Tues 8 <sup>th</sup><br>April – Tues<br>17 <sup>th</sup> June | 80AED<br>or<br>770AED<br>Term |
|              | DIA<br>Al Barsha | 5pm-6pm           | 4-6    | Tots Athletics<br>(sprints, middle distance, jumps, throws)<br>Khalid & Costa     | Tues 8 <sup>th</sup><br>April – Tues<br>17 <sup>th</sup> June | 100/90/80<br>AED              |
|              | DIA<br>Al Barsha | 5pm-6pm           | 7-12   | <b>Multi-events</b><br>(sprints, middle distance, jumps, throws)<br>Lily, Micheal | Tues 8 <sup>th</sup><br>April – Tues<br>17 <sup>th</sup> June | 100/90/80<br>AED              |
| Tuesday      | DIA<br>Al Barsha | 6pm-7pm           | 10+    | <b>Throws</b><br>(shot, javelin)<br>Micheal                                       | Tues 8 <sup>th</sup><br>April – Tues<br>17 <sup>th</sup> June | 100/90/80<br>AED              |
| AL<br>BARSHA | DIA<br>Al Barsha | 6pm-7pm           | 10-12  | <b>Just Run</b><br>(sprints or middle distance)<br>Lily, Khalid                   | Tues 8 <sup>th</sup><br>April – Tues<br>17 <sup>th</sup> June | 100/90/80<br>AED              |
|              | DIA<br>Al Barsha | 6pm-7pm           | 10-12  | Long Jump<br>Costa                                                                | Tues 8 <sup>th</sup><br>April – Tues<br>17 <sup>th</sup> June | 100/90/80<br>AED              |
|              | DIA<br>Al Barsha | 7pm-8pm           | 13+    | <b>Sprints</b><br>Lily, Omari                                                     | Tues 8 <sup>th</sup><br>April – Tues<br>17 <sup>th</sup> June | 100/90/80<br>AED              |
|              | DIA<br>Al Barsha | 7pm-8pm           | 13+    | Middle Distance<br>Micheal & Khalid                                               | Tues 8 <sup>th</sup><br>April – Tues<br>17 <sup>th</sup> June | 100/90/80<br>AED              |
|              | DIA<br>Al Barsha | 7pm-8pm           | 13+    | Strength & Conditioning<br>(power, mobility, strength, core-fitness)<br>Costa     | Tues 8 <sup>th</sup><br>April – Tues<br>17 <sup>th</sup> June | 100/90/80<br>AED              |