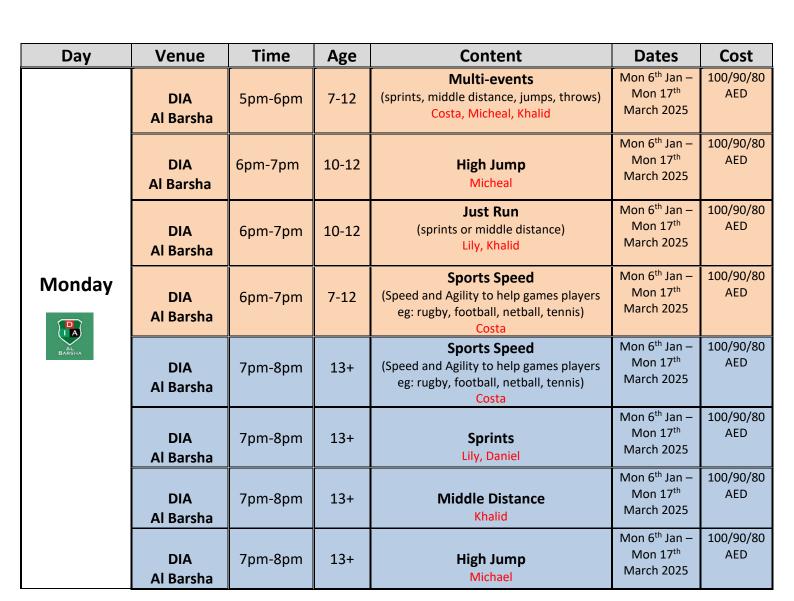

| Day          | Venue            | Time              | Age    | Content                                                                       | Dates                                                             | Cost                          |
|--------------|------------------|-------------------|--------|-------------------------------------------------------------------------------|-------------------------------------------------------------------|-------------------------------|
|              | Barsha Park      | 8.15am-<br>9.15am | Adults | Ultimate Mums Run<br>(Interval Running session)<br>Micheal                    | Tues 7 <sup>th</sup> Jan –<br>Tues 18 <sup>th</sup><br>March 2025 | 80AED<br>or<br>770AED<br>Term |
|              | DIA<br>Al Barsha | 5pm-6pm           | 4-6    | Tots Athletics<br>(sprints, middle distance, jumps, throws)<br>Khalid & Costa | Tues 7 <sup>th</sup> Jan –<br>Tues 18 <sup>th</sup><br>March 2025 | 100/90/80<br>AED              |
|              | DIA<br>Al Barsha | 5pm-6pm           | 7-12   | Multi-events<br>(sprints, middle distance, jumps, throws)<br>Lily, Micheal    | Tues 7 <sup>th</sup> Jan –<br>Tues 18 <sup>th</sup><br>March 2025 | 100/90/80<br>AED              |
| Tuesday      | DIA<br>Al Barsha | 6pm-7pm           | 10+    | <b>Throws</b><br>(shot, javelin)<br>Micheal                                   | Tues 7 <sup>th</sup> Jan –<br>Tues 18 <sup>th</sup><br>March 2025 | 100/90/80<br>AED              |
| AL<br>BARBHA | DIA<br>Al Barsha | 6pm-7pm           | 10-12  | <b>Just Run</b><br>(sprints or middle distance)<br>Lily, Khalid               | Tues 7 <sup>th</sup> Jan –<br>Tues 18 <sup>th</sup><br>March 2025 | 100/90/80<br>AED              |
|              | DIA<br>Al Barsha | 6pm-7pm           | 10-12  | Long Jump<br>Costa                                                            | Tues 7 <sup>th</sup> Jan –<br>Tues 18 <sup>th</sup><br>March 2025 | 100/90/80<br>AED              |
|              | DIA<br>Al Barsha | 7pm-8pm           | 13+    | <b>Sprints</b><br>Lily, Omari                                                 | Tues 7 <sup>th</sup> Jan –<br>Tues 18 <sup>th</sup><br>March 2025 | 100/90/80<br>AED              |
|              | DIA<br>Al Barsha | 7pm-8pm           | 13+    | Middle Distance<br>Micheal & Khalid                                           | Tues 7 <sup>th</sup> Jan –<br>Tues 18 <sup>th</sup><br>March 2025 | 100/90/80<br>AED              |
|              | DIA<br>Al Barsha | 7pm-8pm           | 13+    | Strength & Conditioning<br>(power, mobility, strength, core-fitness)<br>Costa | Tues 7 <sup>th</sup> Jan –<br>Tues 18 <sup>th</sup><br>March 2025 | 100/90/80<br>AED              |